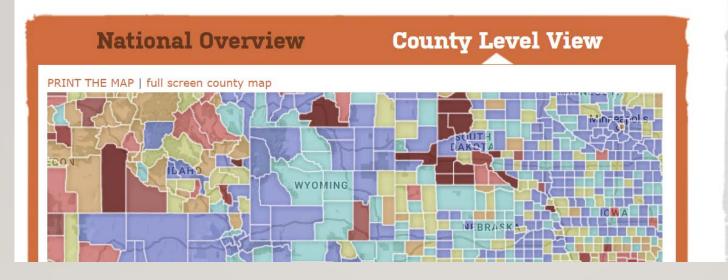

#### **Poverty Map**

This map can help bring to life the statistics and scope of Poverty USA. Use the **National Overview** to compare poverty levels of states. Use the County Level View for detailed info at a local level. The **County Level View** also shows places of hope where people are making a difference with the help of CCHD grants.

#### CLICK ON COUNTY LEVEL VIEW

#### CLICK ON THE POVERTY RATE COLOR

When you click on a Poverty Rate Color – it will tell you the name of the county in that state

Now you can search for clinics, doctors, social services and other organizations to offer your cards to.